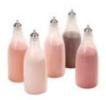

#### Vertex™ Orthoplast

Vertex<sup>™</sup> Orthoplast is a self polymerizing acrylic for orthodontic appliances. Its unique grain structure makes this acrylic suitable for the spray-on technique. Vertex<sup>™</sup> Orthoplast powder is available in clear. In addition, an extensive range of colours (18) incorporated in the liquid in 250ml bottles available.

**shade guide**Is available in standard colour clear. The liquid is also available in 18 other colours.

Vertex™ Orthodontic

Vertex™ Spray-on bottles
The perfect accessories
for powder and liquid
distribution. With the spayon bottles, powder and
liquid can be used in a very
precise way.