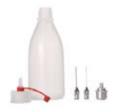

**shade guide**Is available in standard colour clear. The liquid is also available in 18 other colours.

Vertex™ Orthodontic

Vertex™ Spray-on bottles
The perfect accessories
for powder and liquid
distribution. With the spayon bottles, powder and
liquid can be used in a very
precise way.